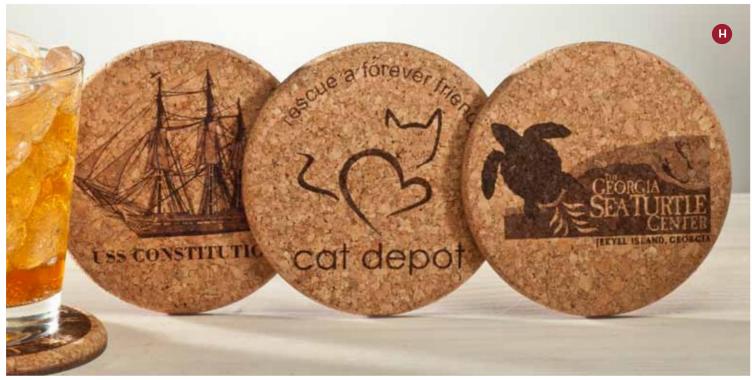

l. 0900:  $12 \times 18 \times 3/4$ " Amazing Carving Board. Ultimate top-quality gift for high-end customers. Very affordable, fitting easily into any budget.

J. 468: 6 x 8 Great Promo Board.
Well priced for high volume promo campaigns