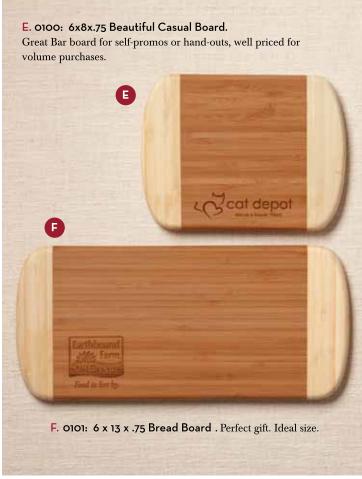

# LASER ENGRAVED BAMBOO CUTTING BOARDS







# Our cutting boards are 100% bamboo and eco-friendly!

# A. 0500: 6 x 9 x .5 Elegant Board.

Cross-laminated and beautiful. Very popular.

### B. 0501: 9 x 12 x .5 Elegant Board with Handle.

Our most popular board over the Holiday Season. Cross-laminated and really unique. Your customers will be amazed!

## C. 0502: 11.5 x 13.5 x .5 Large Elegant Board with Handle.

Larger version of our most popular board. Makes a real THANK YOU statement!

# D. 0900: 12 x 18 x 3/4" Amazing Carving Board.

Ultimate top-quality gift for high-end customers. Very affordable, fitting easily into any budget.





Free Spec Samples | No Set-up Fees







Free Spec Samples | No Set-up Fees







l. 0900:  $12 \times 18 \times 3/4$ " Amazing Carving Board. Ultimate top-quality gift for high-end customers. Very affordable, fitting easily into any budget.



J. 468: 6 x 8 Great Promo Board.
Well priced for high volume promo campaigns