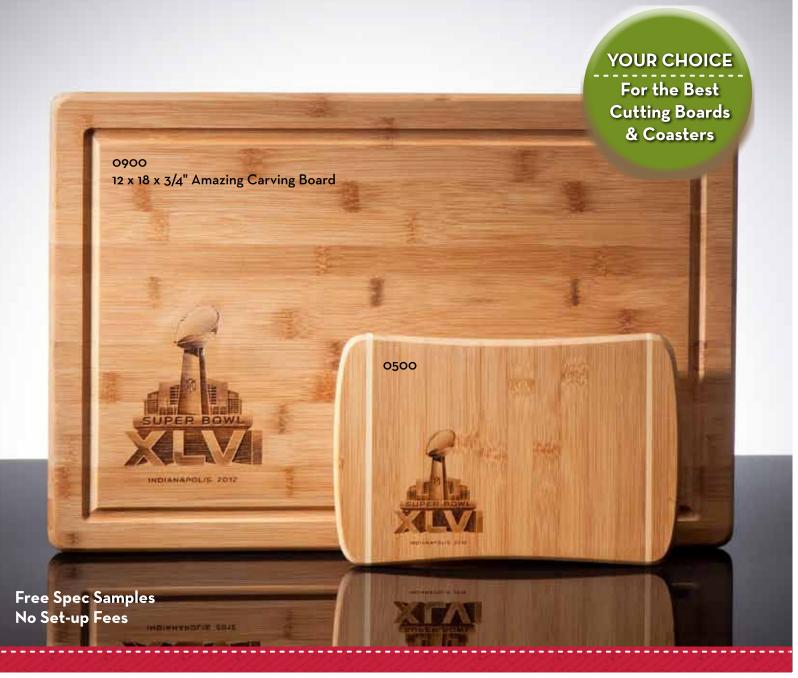

# D. 0900: 12 x 18 x 3/4" Amazing Carving Board.

Ultimate top-quality gift for high-end customers. Very affordable, fitting easily into any budget.

Free Spec Samples | No Set-up Fees

Free Spec Samples | No Set-up Fees

l. 0900:  $12 \times 18 \times 3/4$ " Amazing Carving Board. Ultimate top-quality gift for high-end customers. Very affordable, fitting easily into any budget.

J. 468: 6 x 8 Great Promo Board.
Well priced for high volume promo campaigns