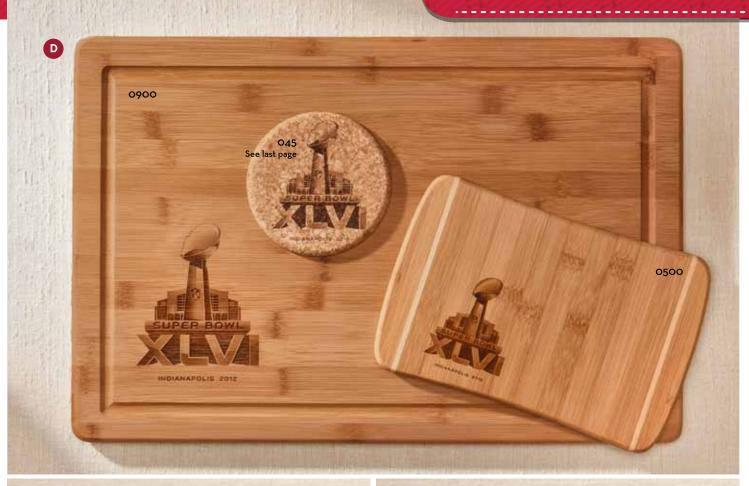

# D. 0900: 12 x 18 x 3/4" Amazing Carving Board.

Ultimate top-quality gift for high-end customers. Very affordable, fitting easily into any budget.

Free Spec Samples | No Set-up Fees

Free Spec Samples | No Set-up Fees

l. 0900:  $12 \times 18 \times 3/4$ " Amazing Carving Board. Ultimate top-quality gift for high-end customers. Very affordable, fitting easily into any budget.

J. 468: 6 x 8 Great Promo Board.
Well priced for high volume promo campaigns