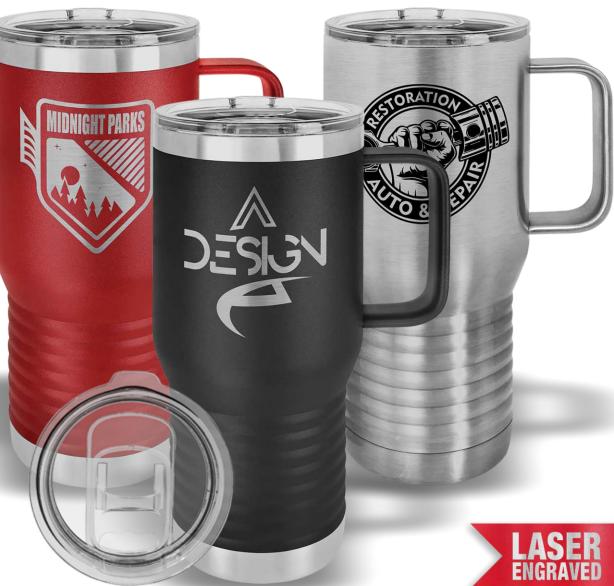

## **RT030**

*C0*.

**DOUBLE WALL VACUUM INSULATED STAINLESS STEEL** SEAMLESS CONSTRUCTION **2ND SIDE ENGRAVING AVAILABLE** PERSONALIZATION AVAILABLE

Keller Bal

Standard Lid Included Fits Straw

ENGRA

Slide Lid Available Fits Straw

# MG015

Includes Slider Lid

Includes Slider Lid Handle can be on either side Product - MG020

Linken

Willie Strange

ciest

Double Wall Insulated Stainless Steel Bottles

2nd Side Engraving Available. Personalization Available.