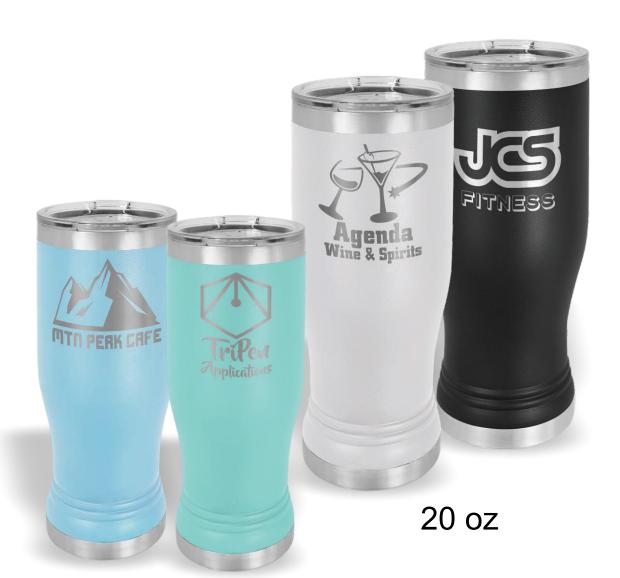

## **16 oz. Polar Camel Pints with Slider Lids**

• HIGH ENDURANCE DRINKWARE • ULTIMATE HOT & COLD RETENTION

• HIGH ENDURANCE DRINKWARE • ULTIMATE COLD RETENTION

(C) (C)

Pool Co

felial dillo

Pint

100